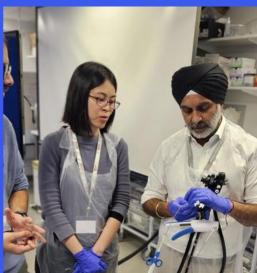

#### **COURSE OVERVIEW**

FACULTY PRESENTATIONS
COVERING INDICATIONS FOR ESD
AND DIFFERING METHODS OF THE
TECHNIQUE
DEMONSTRATIONS OF THESE
TECHNIQUES BY THE ESD EXPERTS
USING EX VIVO AND ANIMATE
MODELS
INTENSIVE HANDS-ON EXPERIENCE
WITH EXPERT FACULTY
HANDS ON EXPERIENCE WITH ESD
KNIVES AND DIATHERMY

THIS COURSE IS DESIGNED FOR ADVANCED GI ENDOSCOPISTS AND SURGEONS WHO ARE INTERESTED IN LEARNING THE MOST ADVANCED TECHNIQUES IN MUCOSAL RESECTION.

ONLY 2 DELEGATES PER STATION TO
GIVE MAXIMUM EXPOSURE TO
HANDS ON SKILLS