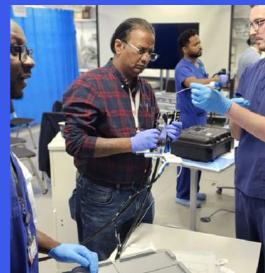

#### **COURSE OVERVIEW**

FACULTY PRESENTATIONS
COVERING INDICATIONS FOR ESD
AND DIFFERING METHODS OF THE
TECHNIQUE
DEMONSTRATIONS OF THESE
TECHNIQUES BY THE ESD EXPERTS
USING EX VIVO AND ANIMATE
MODELS
INTENSIVE HANDS-ON EXPERIENCE
WITH EXPERT FACULTY
HANDS ON EXPERIENCE WITH ESD
KNIVES AND DIATHERMY

THIS COURSE IS DESIGNED FOR ADVANCED GI ENDOSCOPISTS AND SURGEONS WHO ARE INTERESTED IN LEARNING THE MOST ADVANCED TECHNIQUES IN MUCOSAL RESECTION.

ONLY 2 DELEGATES PER STATION TO
GIVE MAXIMUM EXPOSURE TO
HANDS ON SKILLS