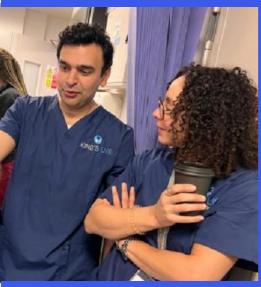

#### **COURSE OVERVIEW**

FACULTY PRESENTATIONS
COVERING INDICATIONS FOR ESD
AND DIFFERING METHODS OF THE
TECHNIQUE
DEMONSTRATIONS OF THESE
TECHNIQUES BY THE ESD EXPERTS
USING EX VIVO AND ANIMATE
MODELS
INTENSIVE HANDS-ON EXPERIENCE
WITH EXPERT FACULTY
HANDS ON EXPERIENCE WITH ESD
KNIVES AND DIATHERMY

THIS COURSE IS DESIGNED FOR ADVANCED GI ENDOSCOPISTS AND SURGEONS WHO ARE INTERESTED IN LEARNING THE MOST ADVANCED TECHNIQUES IN MUCOSAL RESECTION.

ONLY 2 DELEGATES PER STATION TO
GIVE MAXIMUM EXPOSURE TO
HANDS ON SKILLS