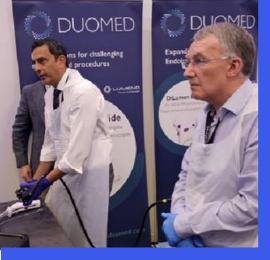

# ENDOSCOPIC SUBMUCOSAL DISSECTION

**HANDS ON COURSE** 





LOCATION
WESTON EDUCATION CENTRE,
KING'S COLLEGE LONDON,
DENMARK HILL CAMPUS
LONDON SE5 9RS

KING'S LIVE
ENDOSCOPIC
SUBMUCOSAL
DISSECTION
HANDS ON COURSE

### **FACULTY**

MR AMYN HAJI PROF BU HAYEE MR ANDREW EMMANUEL DR SHRADDHA GULATI DR ALBERTO MURINO DR ADOLFO PARRA BLANCO DR. MICHAL SPYCHALSKI DR TAKEMASA HAYASHI PROF TAKASHI TOYONAGA DR NORIKO SUZUKI DR JOHN ANDERSON DR ED DESPOTT DR ARJUN KOCH PROF PRADEEP BHANDARI



















# KING'S LIVE ENDOSCOPIC SUBMUCOSAL DISSECTION HANDS ON COURSE

#### **COURSE OVERVIEW**

FACULTY PRESENTATIONS
COVERING INDICATIONS FOR ESD
AND DIFFERING METHODS OF THE
TECHNIQUE
DEMONSTRATIONS OF THESE
TECHNIQUES BY THE ESD EXPERTS
USING EX VIVO AND ANIMATE
MODELS
INTENSIVE HANDS-ON EXPERIENCE
WITH EXPERT FACULTY
HANDS ON EXPERIENCE WITH ESD
KNIVES AND DIATHERMY

THIS COURSE IS DESIGNED FOR ADVANCED GI ENDOSCOPISTS AND SURGEONS WHO ARE INTERESTED IN LEARNING THE MOST ADVANCED TECHNIQUES IN MUCOSAL RESECTION.

ONLY 2 DELEGATES PER STATION TO
GIVE MAXIMUM EXPOSURE TO
HANDS ON SKILLS

## **SCHEDULE**



#### **WED 12TH NOV**

| 08:30 - 09:00 | REGISTRATION & COFFEE                            |
|---------------|--------------------------------------------------|
| 09:00-09:05   | INT